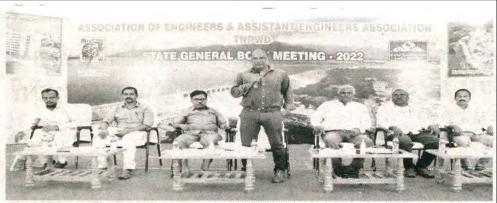

### Minutes of the General Body Meeting of Assistant Engineers Association held on 30.07.2022 at Erode

The Annual **General Body Meeting of Assistant Engineers Association, TNPWD**, Chennai-5 was held on 30.07.2022 Saturday at 10.35 AM in **Alayamani Mahal**, **Erode**.

Before the commencement of General Body meeting of AEA, **Er.R.Elanchelian**, Chief Engineer, PWD & President, AOE, Erode branch announced that the Portrait of (Late) **Er.P.Ramalingam**, Former SE, PWD & Former Secretary & President of AOE, Erode branch will be unveiled in the meeting.

The Portrait of **Er.P.Ramalingam** was unveiled by **Er.K.Prabakar**, Vice President, AOE. **Er.R.Elanchelian**, spoke about the technical competence of **Er.P.Ramalingam** both in the field of Irrigation and Buildings and the able leadership he provided to the Association during the Construction of Poriyaalar Illam at Erode.

### Minutes of the General Body meeting of Association Of Engineers held on 30.07.2022 at Erode

The General Body meeting of Association of Engineers, TNPWD was held on 30.07.2022 at "Alayamani Mahal" in Erode. Since Er.R.Sornakumar, President, AOE was pre-occupied and unable to attend the meeting Er.K.Prabakar, Vice President, AOE presided over the meeting. Er.R.Elanchelian, Chief Engineer, PWD & President, AOE, Erode Branch, Er.D.Chandrasekar, Secretary, AOE, Erode branch Er.R.Kumar, Secretary, AEA, Erode branch were also present in the Dais of the meeting.