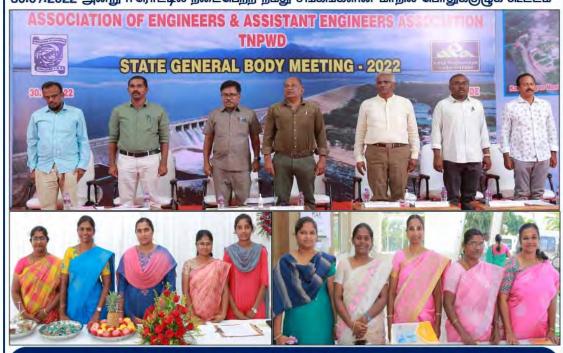

### Minutes of the General Body Meeting of Assistant Engineers Association held on 30.07.2022 at Erode

The Annual **General Body Meeting of Assistant Engineers Association, TNPWD**, Chennai-5 was held on 30.07.2022 Saturday at 10.35 AM in **Alayamani Mahal**, **Erode**.

Before the commencement of General Body meeting of AEA, **Er.R.Elanchelian**, Chief Engineer, PWD & President, AOE, Erode branch announced that the Portrait of (Late) **Er.P.Ramalingam**, Former SE, PWD & Former Secretary & President of AOE, Erode branch will be unveiled in the meeting.

**Er.A.Abdul Khudus**, President, AEA presided over the GB meeting of AEA and conducted the proceedings.

**Er.M.Manimaran**, Secretary, Organisation, AEA on behalf of the Parent body and **Er.S.Sharmila**, Treasurer AOE & AEA Erode branch on behalf of host branch welcomed the gathering.