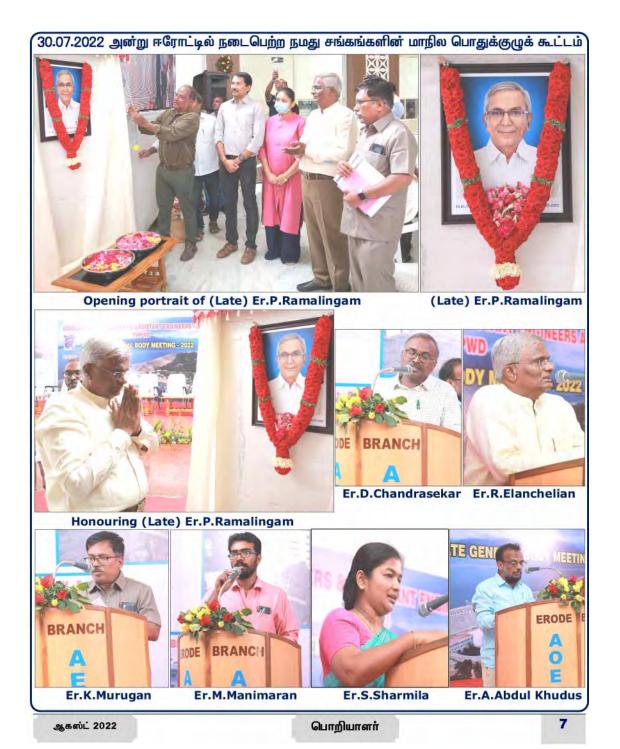

Before the commencement of General Body meeting of AEA, **Er.R.Elanchelian**, Chief Engineer, PWD & President, AOE, Erode branch announced that the Portrait of (Late) **Er.P.Ramalingam**, Former SE, PWD & Former Secretary & President of AOE, Erode branch will be unveiled in the meeting.

The Portrait of **Er.P.Ramalingam** was unveiled by **Er.K.Prabakar**, Vice President, AOE. **Er.R.Elanchelian**, spoke about the technical competence of **Er.P.Ramalingam** both in the field of Irrigation and Buildings and the able leadership he provided to the Association during the Construction of Poriyaalar Illam at Erode.

Senior Engineer from all branches, Office bearers of Parent body & Erode branch offered Floral Tribute to the Portrait of **Er.P.Ramalingam**. **Er.R.Rajesh** S/o **Er.P.Ramalingam** and **Tmt.Rajesh** present in this occasion.

### Minutes of the General Body meeting of Association Of Engineers held on 30.07.2022 at Erode

The General Body meeting of Association of Engineers, TNPWD was held on 30.07.2022 at "Alayamani Mahal" in Erode. Since Er.R.Sornakumar, President, AOE was pre-occupied and unable to attend the meeting Er.K.Prabakar, Vice President, AOE presided over the meeting. Er.R.Elanchelian, Chief Engineer, PWD & President, AOE, Erode Branch, Er.D.Chandrasekar, Secretary, AOE, Erode branch Er.R.Kumar, Secretary, AEA, Erode branch were also present in the Dais of the meeting.